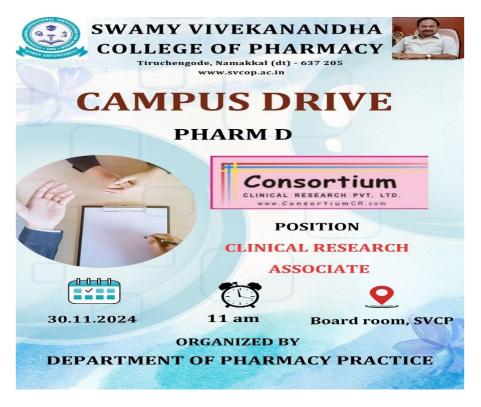

#### **GLIMPSES OF PLACEMENT CELL ACTIVITIES -2024-25**

Flyer - Campus Drive from Consortium Clinical Research, Bangalore

Pharm.D - Campus Drive from Consortium Clinical Research, Bangalore

Selected B.Pharm Candidates by Deyga Organics, Erode