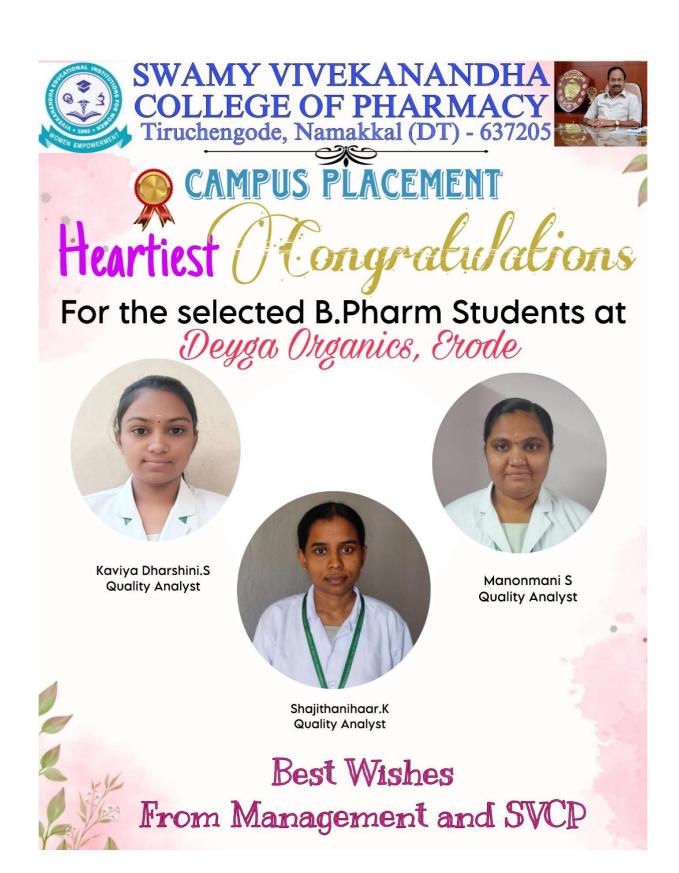

#### **GLIMPSES OF PLACEMENT CELL ACTIVITIES -2024-25**

Flyer - Campus Drive from Consortium Clinical Research, Bangalore

Pharm.D - Campus Drive from Consortium Clinical Research, Bangalore

Selected B.Pharm Candidates by Deyga Organics, Erode